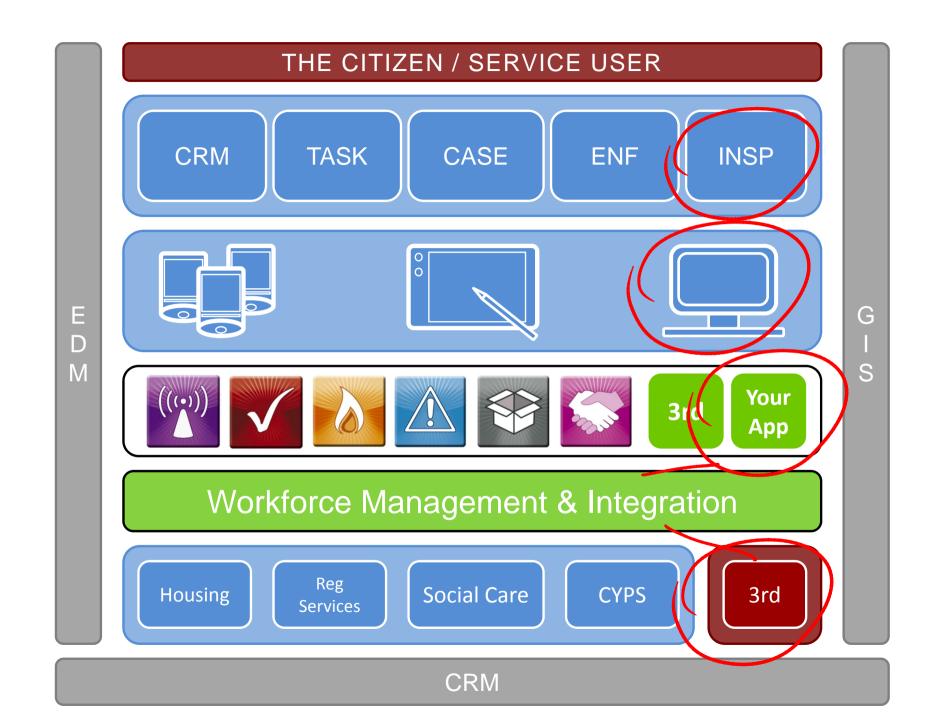

#### THE CITIZEN / SERVICE USER

# THE CITIZEN / SERVICE USER CRM TASK CASE ENF INSP

# THE CITIZEN / SERVICE USER CRM TASK CASE ENF INSP Output Ou

#### THE CITIZEN / SERVICE USER CRM TASK CASE INSP ENF Your 3rd App

Health & Safety **Email for non Email** Case Notes

Capture any information **Asset Updates Incidents** 

Job Specification Task Management Specialist Equipment