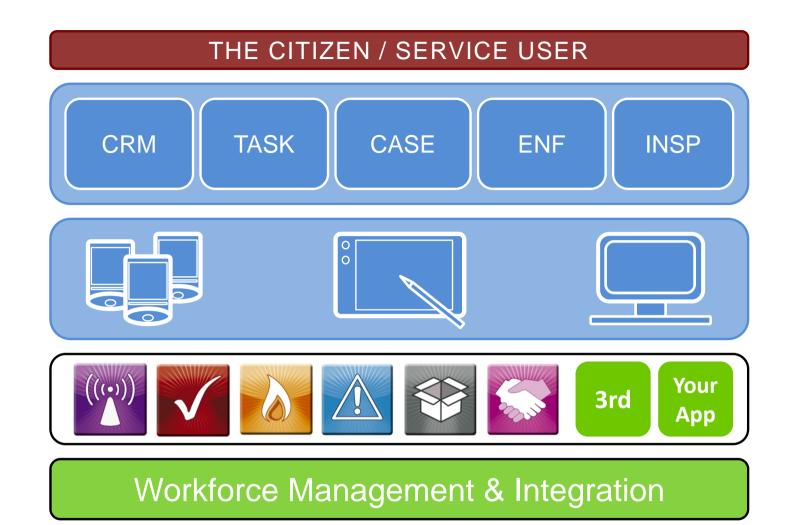

#### THE CITIZEN / SERVICE USER

# THE CITIZEN / SERVICE USER CRM TASK CASE ENF INSP