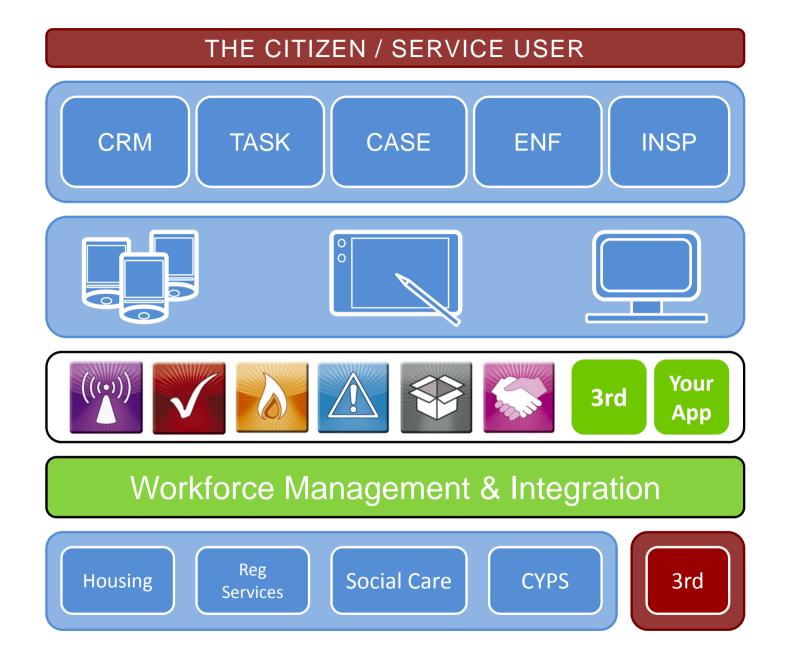

#### THE CITIZEN / SERVICE USER

# THE CITIZEN / SERVICE USER CRM TASK CASE ENF INSP