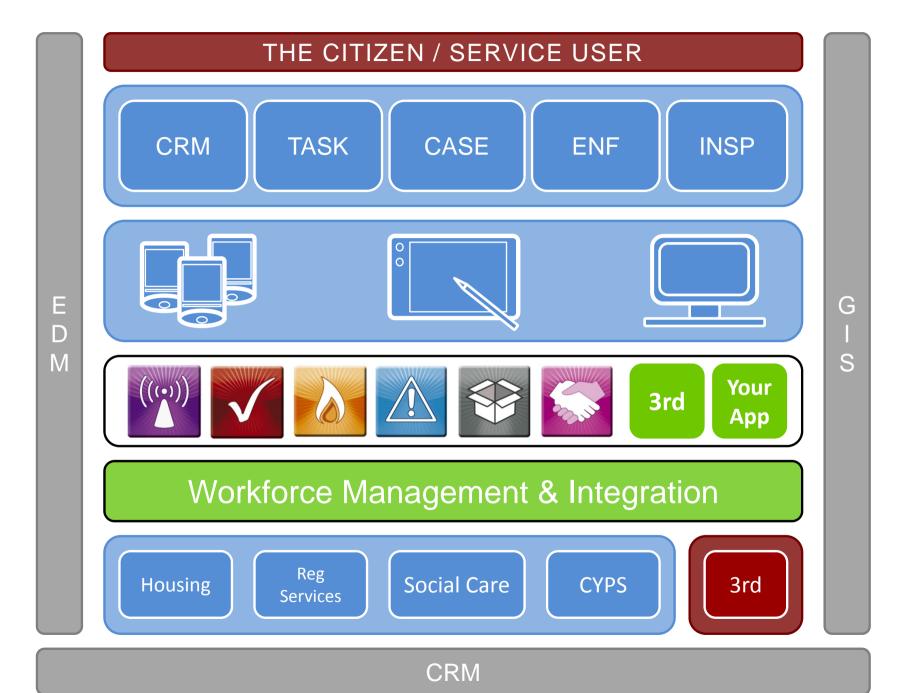

#### THE CITIZEN / SERVICE USER

# THE CITIZEN / SERVICE USER CRM TASK CASE ENF INSP