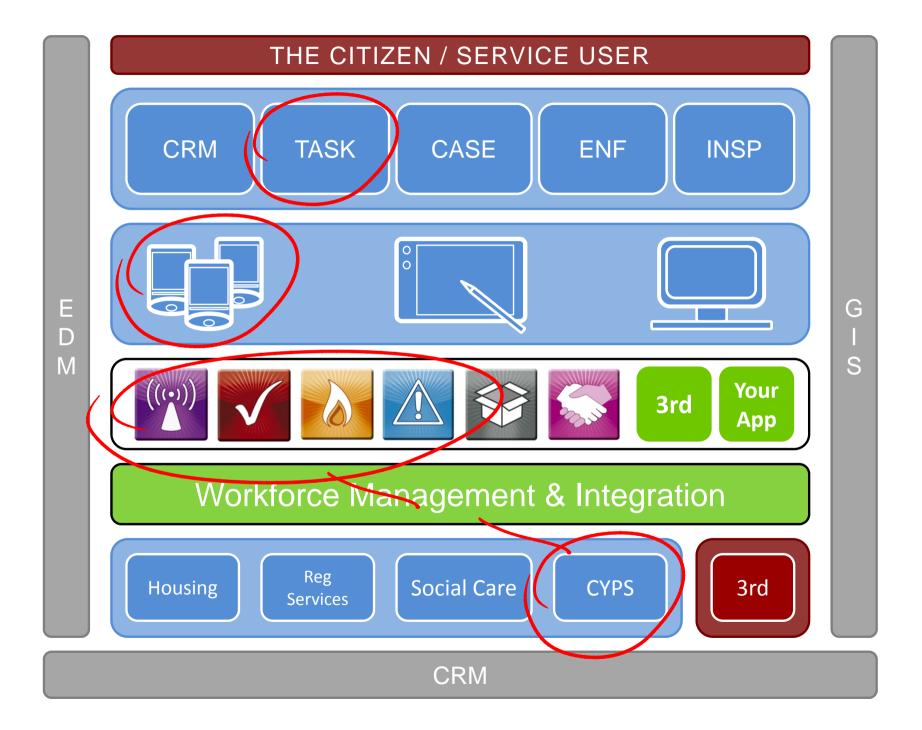

#### THE CITIZEN / SERVICE USER

# THE CITIZEN / SERVICE USER CRM TASK CASE ENF INSP

# THE CITIZEN / SERVICE USER CRM TASK CASE ENF INSP Output Ou

#### THE CITIZEN / SERVICE USER CRM TASK CASE INSP ENF Your 3rd App

Health & Safety **Email for non Email** Case Notes

Capture any information **Asset Updates Incidents** 

Job Specification Task Management Specialist Equipment