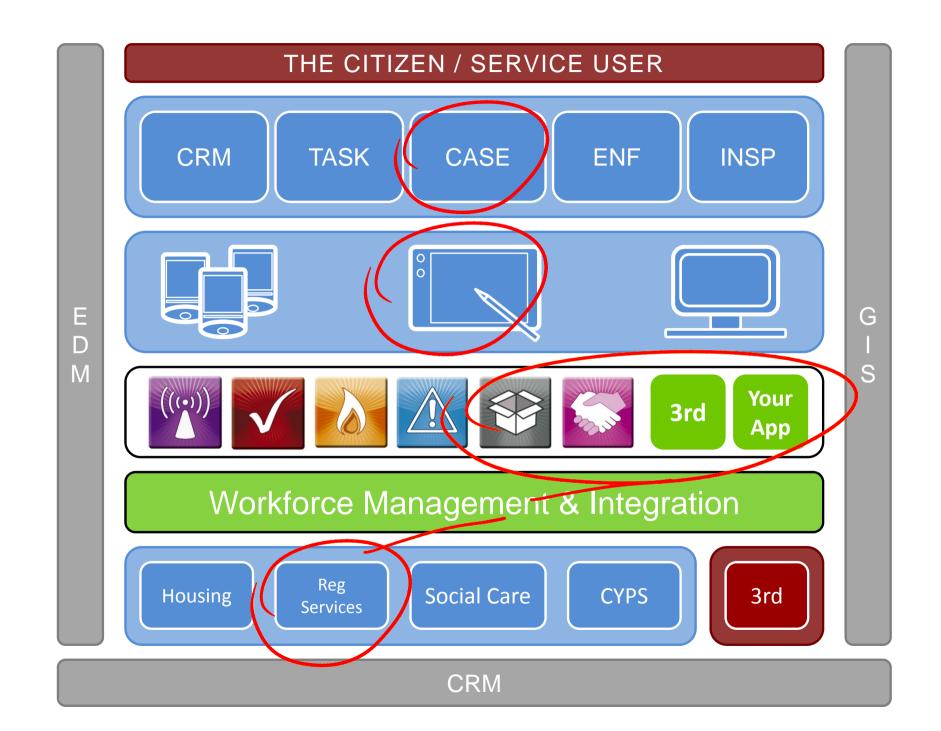

#### THE CITIZEN / SERVICE USER

# THE CITIZEN / SERVICE USER CRM TASK CASE ENF INSP

# THE CITIZEN / SERVICE USER CRM TASK CASE ENF INSP Output Ou

#### THE CITIZEN / SERVICE USER CRM TASK CASE INSP ENF Your 3rd App

Health & Safety **Email for non Email** Case Notes

Capture any information **Asset Updates Incidents** 

Job Specification Task Management Specialist Equipment