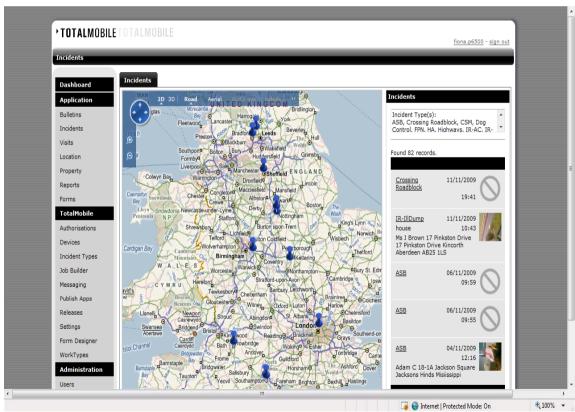

## Mobile Working

CRM Scheduling
Supply Chain Management
Back Office

#### TotalMobile

Pre-built applications

Appropriate user experience

Works online and offline

Works in all departments

Detailed experience in Contracting

A product of Total Mobile Solutions Ltd